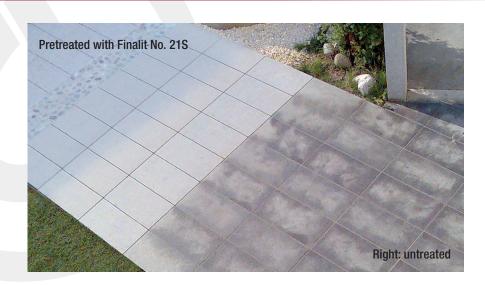

#### Treatment with Finalit No. 21S Pores Filler after installation...

After installation or in case of heavy dirt

9 Lime and Cement Bloom Remover Removes lime and cement bloom, grouting and jointing residues

- **BASIC CLEANER**
- 1 Intensive Cleaner Neutralisation and basic cleaning

Beauty for years - long-term protection

**21S Pores Filler** 

Hardening and bonding agent, basic protection, resistant against uv-rays and de-icing salt, jointing aid