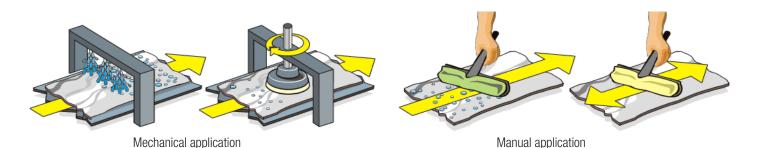

### 1) Pretreatment in the production line/treat all sides

Application by spraying on the surface to be treated. Packaging is possible after approx. 10 minutes drying time!

#### Pretreatment before installation/treat all sides

to prevent efflorescence and stains, no problems with grouting and jointing residues, no intrusion of moisture, no water stains, vapour permeability granted.

Pretreatment on all sides

Installation/ jointing

Cleaning

Protection

### Pretreatment after installation / before application of protection

in case of highly absorbent materials before application of impregnations

Cleaning

Pretreatment on surface

Protection

**Tests recommended!** 